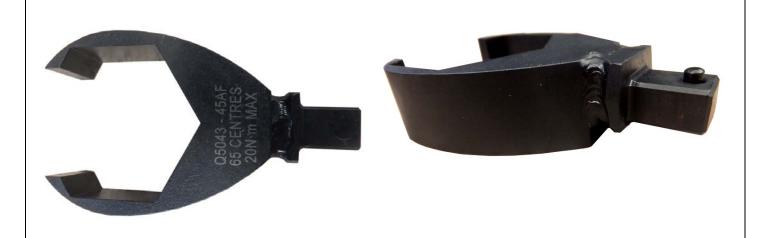

## **SOLUTION**

Special 45mm Flare end thin wall spanner end with in-line 9 x 12mm male spigot.

## **TECHNICAL SPECIFICATION / DATA HIGHLIGHTS**

45mm A/F (nom.) hexagon x 20mm thick spanner head, for use up to 20 N.m. In-line 9 x 12mm male spigot. For use with Norbar 9 x 12mm female torque handles.