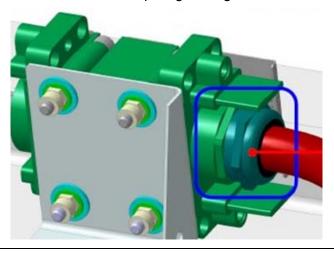

## **INTRODUCTION & APPLICATION**

Difficult to access M40 Special connector nut, torque tightening to 20 N.m.

## **SOLUTION**

Special 45mm Flare end thin wall spanner end with in-line 9 x 12mm male spigot.